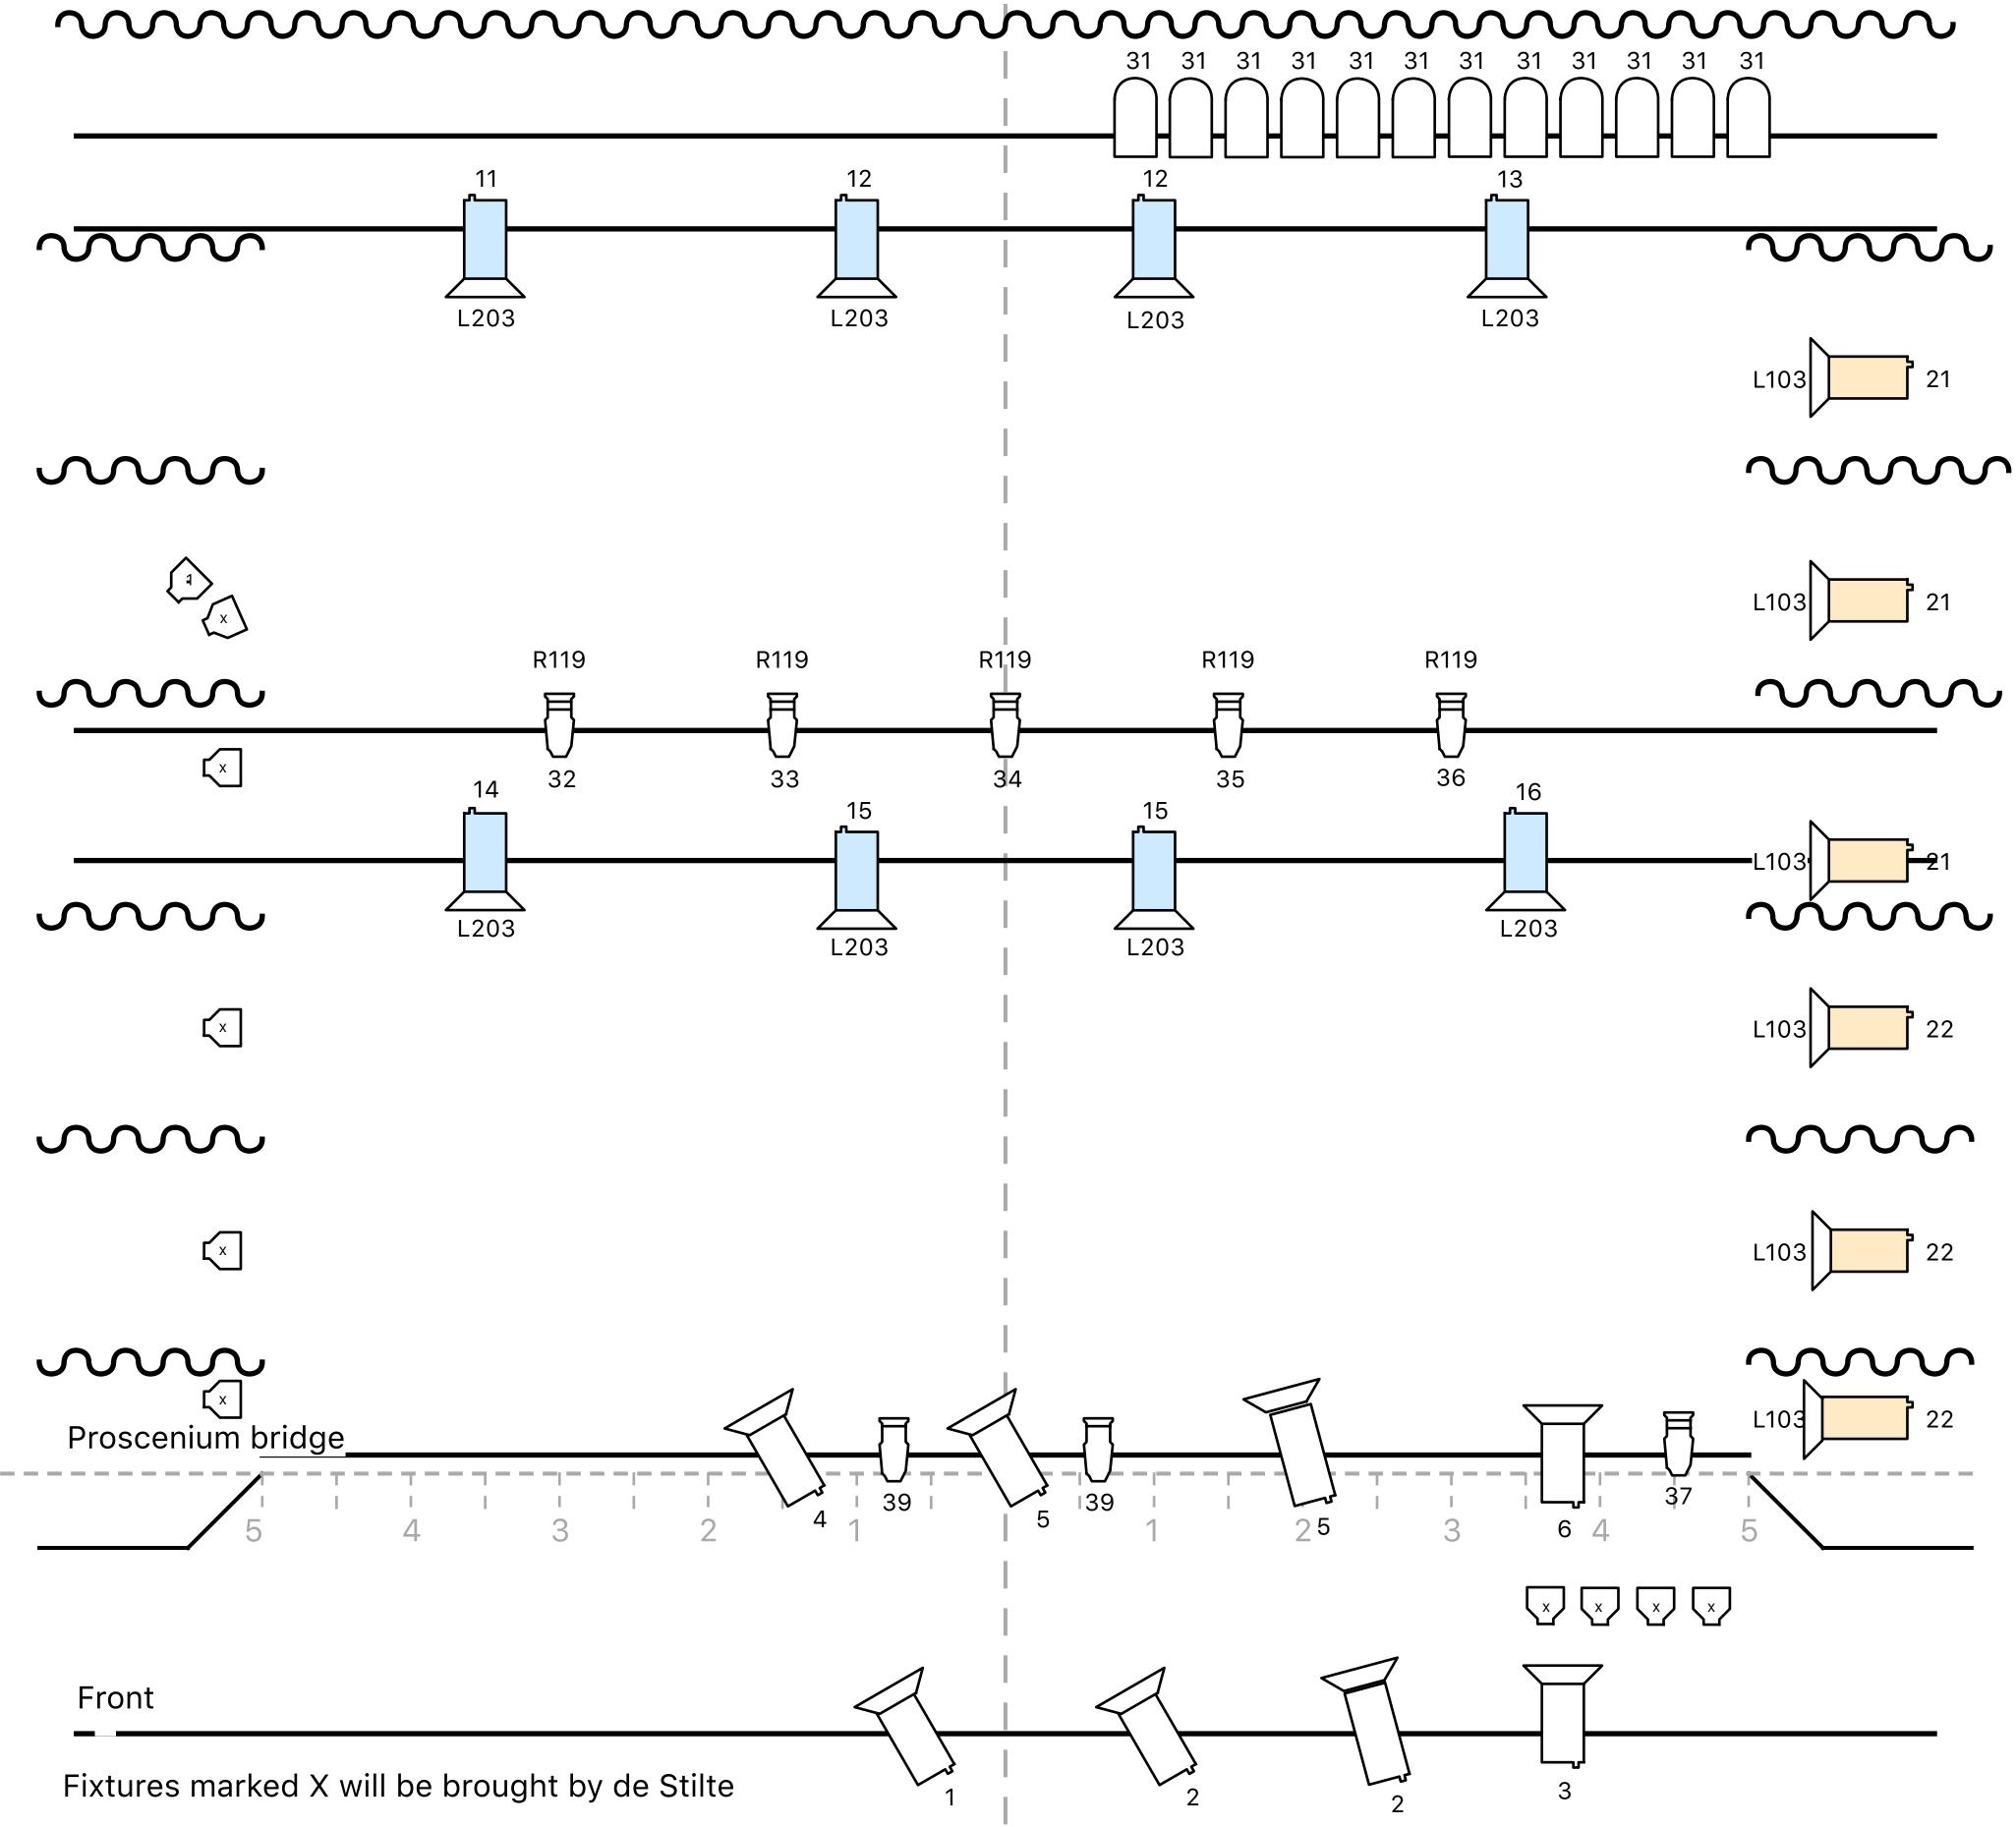

#### Light

We would like to use the light kit provided by the venue but bring our own light board. In case you cannot provide the sufficient amount of fixtures, please let us know.

#### Sound

We would like to make use of the front of house and two monitors provided by the theater. We will provide a mixer, mics and wireless supplies.

#### Stage

We would like to use the masking provided by the theater, minimal width per wing on either side of the stage is one meter.